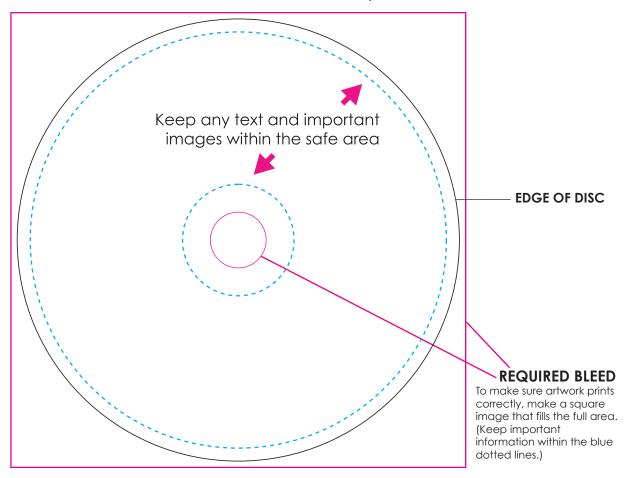

## **Disc Artwork Template**

**Central Ohio AV** 

6650 BUSCH BLVD | COLUMBUS, OH 43229 artwork@centralohav.com | 877-432-8273

Artwork Size: 4.723" x 4.723" at 300dpi

- · This template is for submitting and basic placement of artwork for disc printing.
- · A digital proof will always be sent for customer approval before productions starts.
- · After artwork is approved it is put into production, any changes after approval is given will result in charges.
- $\cdot$  We are not responsible for images that are supplied to us incorrectly, such as RBG, low resolution, etc. We only verify that all files and fonts are supplied before output.
- · Please refer to our artwork specification sheet for details on file types, resolution sizes, and more.